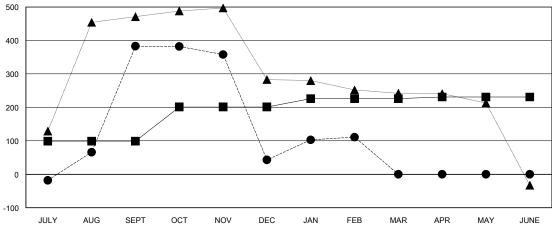

## GOALS AND ACTUAL NEW CLUBS CUMULATIVE

0

0

APR/MAY/JUNE

| - | MEMBER GROV | NTH NET | GOAL |
|---|-------------|---------|------|
|   |             |         |      |

MEMBER GROWTH ACTUAL

0

- LAST YEAR MEMBERSHIP ACTUAL

## District 325 E

Results as of: 2/29/2024

| GMT:                                        |               | LOC          | CATION NEPAL  |                                             |                       |                         | GMT CA                                             |
|---------------------------------------------|---------------|--------------|---------------|---------------------------------------------|-----------------------|-------------------------|----------------------------------------------------|
| Clubs                                       |               |              |               | Members                                     |                       |                         |                                                    |
| RESULTS FOR 2023-2024                       |               |              |               | RESULTS FOR 2023-2024                       |                       |                         |                                                    |
| QUARTER                                     | NEW CLUB GOAL | NEW CLUBS    | DROPPED CLUBS | QUARTER MEMB                                | ER GROWTH NET<br>GOAL | MEMBER GROWTH<br>ACTUAL | DROPPED<br>MEMBERS ACTUAL<br>(including transfers) |
| JULY/AUG/SEPT<br>OCT/NOV/DEC<br>JAN/FEB/MAR | 9<br>0<br>2   | 21<br>0<br>2 | 1<br>11<br>2  | JULY/AUG/SEPT<br>OCT/NOV/DEC<br>JAN/FEB/MAR | 99<br>102<br>25       | 508<br>82<br>126        | 125<br>422<br>56                                   |