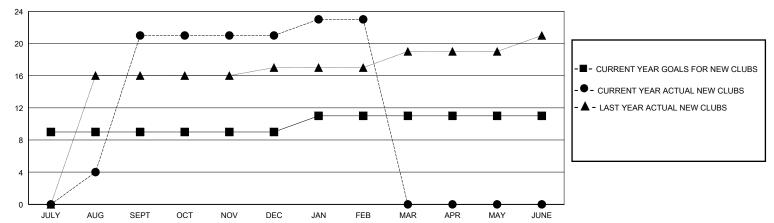

## GOALS AND ACTUAL NEW CLUBS CUMULATIVE

0

0

APR/MAY/JUNE

| - | MEMBER GROV | NTH NET | GOAL |
|---|-------------|---------|------|
|   |             |         |      |

MEMBER GROWTH ACTUAL

0

- LAST YEAR MEMBERSHIP ACTUAL

## District 325 E

Results as of: 2/29/2024

| GMT:                                        |               | LOC          | CATION NEPAL  |                                             |                       |                         | GMT CA                                             |
|---------------------------------------------|---------------|--------------|---------------|---------------------------------------------|-----------------------|-------------------------|----------------------------------------------------|
| Clubs                                       |               |              |               | Members                                     |                       |                         |                                                    |
| RESULTS FOR 2023-2024                       |               |              |               | RESULTS FOR 2023-2024                       |                       |                         |                                                    |
| QUARTER                                     | NEW CLUB GOAL | NEW CLUBS    | DROPPED CLUBS | QUARTER MEMB                                | ER GROWTH NET<br>GOAL | MEMBER GROWTH<br>ACTUAL | DROPPED<br>MEMBERS ACTUAL<br>(including transfers) |
| JULY/AUG/SEPT<br>OCT/NOV/DEC<br>JAN/FEB/MAR | 9<br>0<br>2   | 21<br>0<br>2 | 1<br>11<br>2  | JULY/AUG/SEPT<br>OCT/NOV/DEC<br>JAN/FEB/MAR | 99<br>102<br>25       | 508<br>82<br>126        | 125<br>422<br>56                                   |